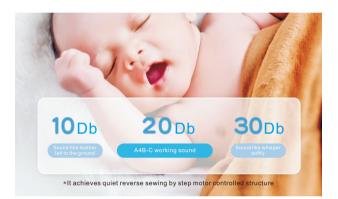

## 4 Noiseless reverse sewing, quiet and comfortable

Stepping motor controlled reverse sewing structure by scientific design achieves noiseless reverse sewing, which enables a quiet and comfortable environment