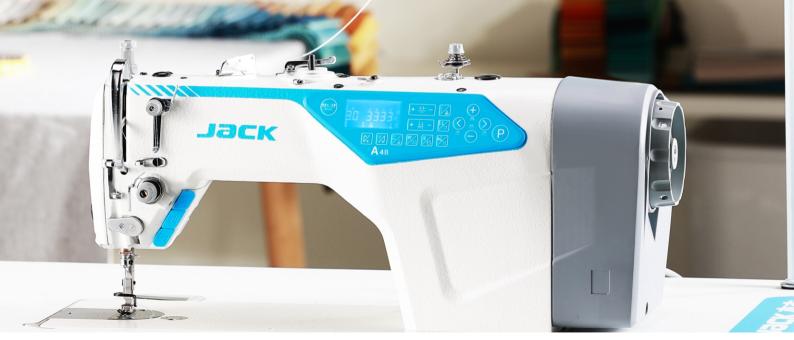

# A4B-C

### FOUR AUTO FUNCTIONS STEPPING MOTOR CONTROLLED COMPUTERIZED LOCKSTITCH MACHINE

Four auto functions, lighter sound, more labor-saving

- Stepping motor controlled pressor foot , labor-saving and more convenient
- Precise stitch length, stable and reliable
- Various pattern sewing, fashion and beautiful