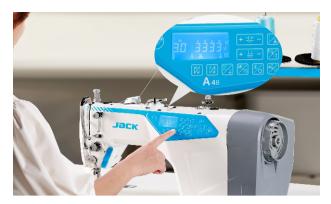

#### 2 High precision stitch

Stitch length can reach 0.1mm controlled by stepping motor. Stitch length adjustment function can be locked just in case operator's mis-operation