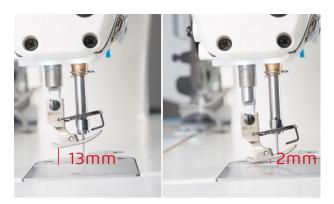

## 1 Stepping motor control, presser foot heigtht adjustable

The height of the presser foot can be adjusted within the range of 0-13mm basing on the thickness of the fabric, saving time and convenience.