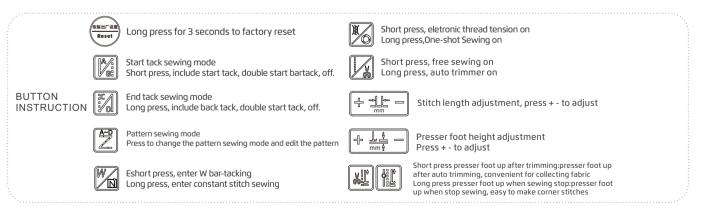

### FOUR AUTO FUNCTIONS STEPPING MOTOR CONTROLLED COMPUTERIZED LOCKSTITCH MACHINE

Four auto functions, lighter sound, more labor-saving

- Stepping motor controlled pressor foot , labor-saving and more convenient
- Precise stitch length, stable and reliable
- Various pattern sewing, fashion and beautiful

## 1 Stepping motor control, presser foot heigtht adjustable

The height of the presser foot can be adjusted within the range of 0-13mm basing on the thickness of the fabric, saving time and convenience.

## 3 Variable stitches, fashionable and beautiful

Different sewing stitch is available based on different clothes requirements. And editable pattern enables more fashionable and beautiful stitches

#### 2 High precision stitch

Stitch length can reach 0.1mm controlled by stepping motor. Stitch length adjustment function can be locked just in case operator's mis-operation

## 4 Noiseless reverse sewing, quiet and comfortable

Stepping motor controlled reverse sewing structure by scientific design achieves noiseless reverse sewing, which enables a quiet and comfortable environment