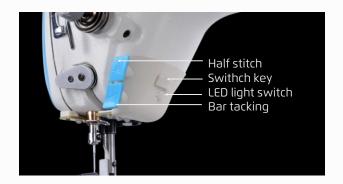

#### 2.For Heavy Duty And Light Fabrics

Suitable for various of fabrics like jeans and yarn.

**Humanized Design** 

**Factory Reset**One key back to the factory reset.