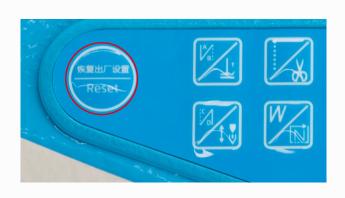

#### 2.For Heavy Duty And Light Fabrics

Suitable for various of fabrics like jeans and yarn.

**Humanized Design** 

**Factory Reset**One key back to the factory reset.