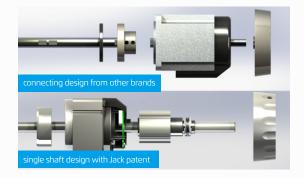

## 1.Single Shaft Design With Stable Performance

Lighter machine torque for fast, stable and durable sewing performance.