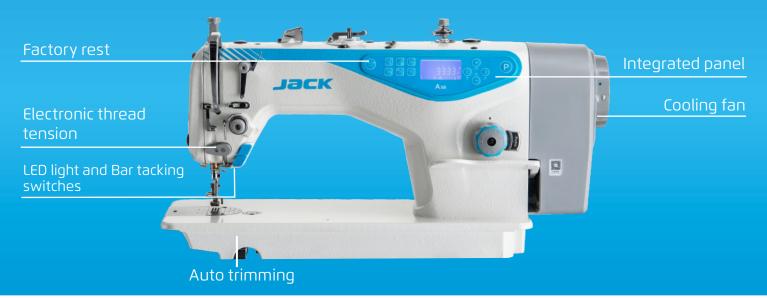

#### 2.For Heavy Duty And Light Fabrics

Suitable for various of fabrics like jeans and yarn.

**Humanized Design** 

**Factory Reset**One key back to the factory reset.